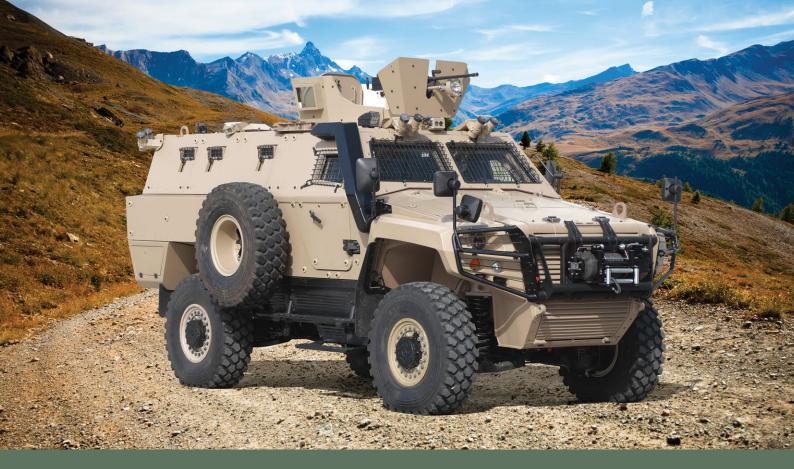

## High performance MRAP that adopts to the mission

Cobra II - MRAP is a next generation MRAP vehicle which unites high level of survivability and mobility in a modular package.

Cobra II - MRAP provides superior protection for the crew against ballistic, mine and IED threats while maintaining high cross-country mobility with its independent suspension system.

## Unique modular design

The vehicle provides high payload and spacious internal space for integration of weapon systems and mission equipment.

The vehicle mine protection is upgradeable and can meet very demanding levels of STANAG 4569.