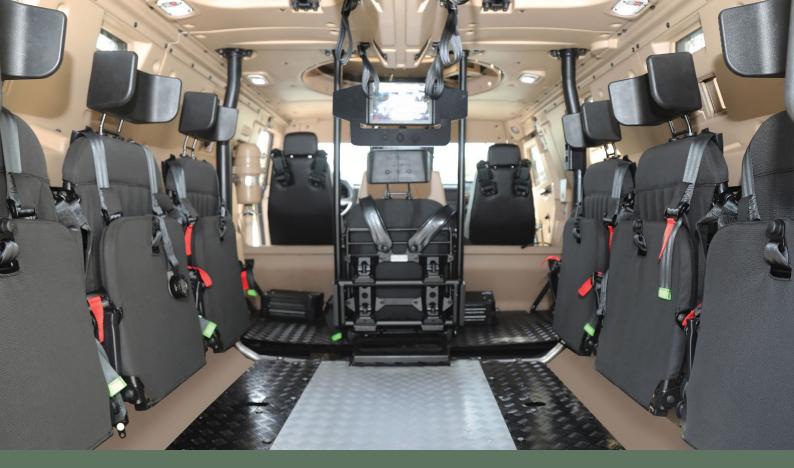

3-DOOR CONFIGURATION, 9 PERSONNEL

5-DOOR CONFIGURATION, 11 PERSONNEL

Cobra II - MRAP can be configured with alternative seating layouts for up to 11 personnel with 3 or 5 door configurations as per specific user requirements.