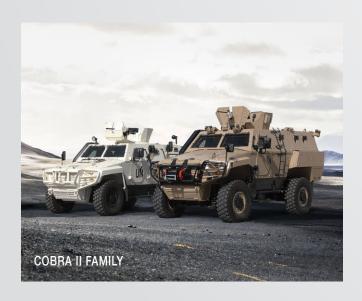

3-DOOR CONFIGURATION, 9 PERSONNEL

5-DOOR CONFIGURATION, 11 PERSONNEL

Cobra II - MRAP can be configured with alternative seating layouts for up to 11 personnel with 3 or 5 door configurations as per specific user requirements.