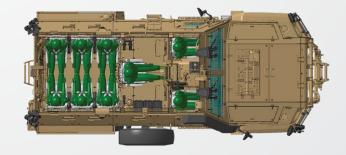

3-DOOR CONFIGURATION, 9 PERSONNEL

5-DOOR CONFIGURATION, 11 PERSONNEL

Cobra II - MRAP can be configured with alternative seating layouts for up to 11 personnel with 3 or 5 door configurations as per specific user requirements.