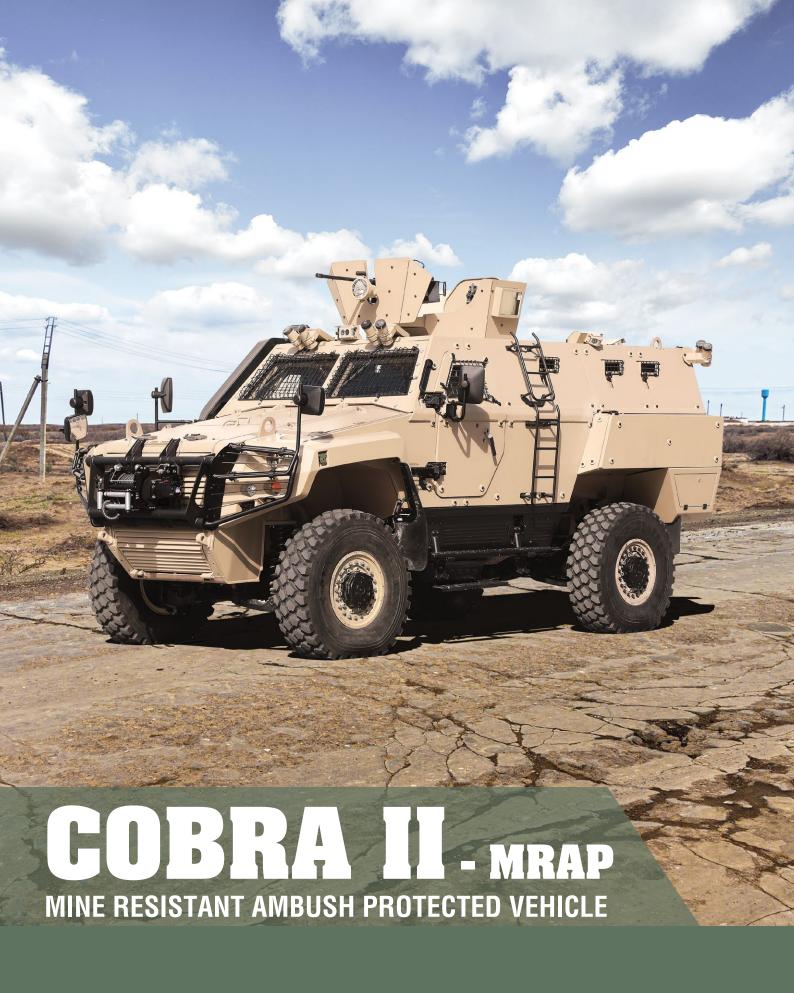

**Otokar** 

## High performance MRAP that adopts to the mission

Cobra II - MRAP is a next generation MRAP vehicle which unites high level of survivability and mobility in a modular package.

Cobra II - MRAP provides superior protection for the crew against ballistic, mine and IED threats while maintaining high cross-country mobility with its independent suspension system.