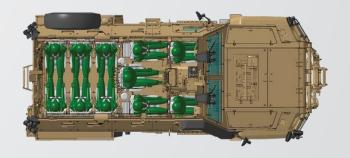

3-DOOR CONFIGURATION, 9 PERSONNEL

5-DOOR CONFIGURATION, 11 PERSONNEL

Cobra II - MRAP can be configured with alternative seating layouts for up to 11 personnel with 3 or 5 door configurations as per specific user requirements.